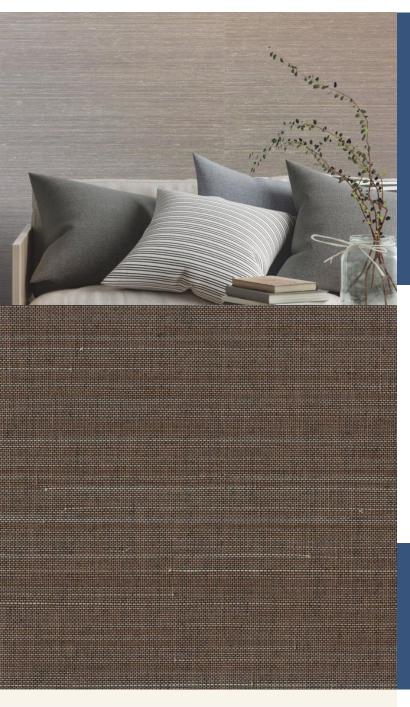

#### **GRASSCLOTHS**

The new Everglades collection brings an intense level of natural beauty and depth to your design scheme that few other wallcoverings can rival. Natural grass cloths, meticulously hand-woven together at our facility, create this truly exclusive set of solutions. Likewise, a variant yet effortlessly natural palette defines this range - after all no two strands of grass are the exact same colour! The results are beautiful yet versatile wallcoverings that can be utilised in a variety of interiors to unique effect.

# **Product Details**

Design:GrassclothsSKU:11220Colour Description:BrownWidth:91.5cmLength:10mSold By:Roll

Construction Type: Grasscloth

Backer: Non-Woven Polyester

**Weight:** 180-220 gsm

Fire rating: Euro Class B-s1, d0