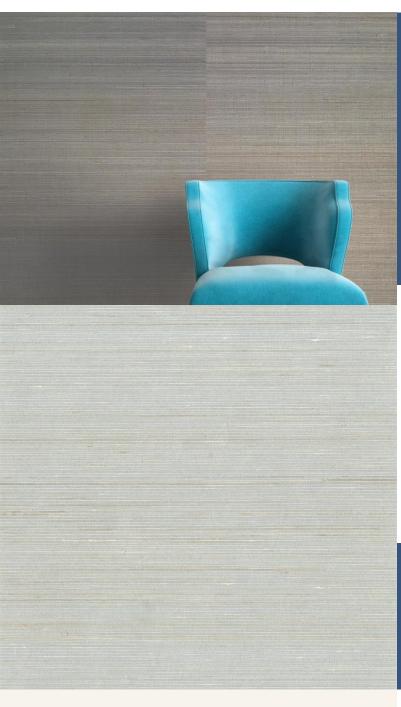

#### **GRASSCLOTHS**

The new Everglades collection brings an intense level of natural beauty and depth to your design scheme that few other wallcoverings can rival. Natural grass cloths, meticulously hand-woven together at our facility, create this truly exclusive set of solutions. Likewise, a variant yet effortlessly natural palette defines this range - after all no two strands of grass are the exact same colour! The results are beautiful yet versatile wallcoverings that can be utilised in a variety of interiors to unique effect.

# **Product Details**

**Design:** Grasscloths

**SKU:** 11149

Colour Description:GreyWidth:91.5cmLength:10m

Sold By: Roll

Construction Type: Grasscloth

Backer: Non-Woven Polyester

**Weight:** 180-220 gsm