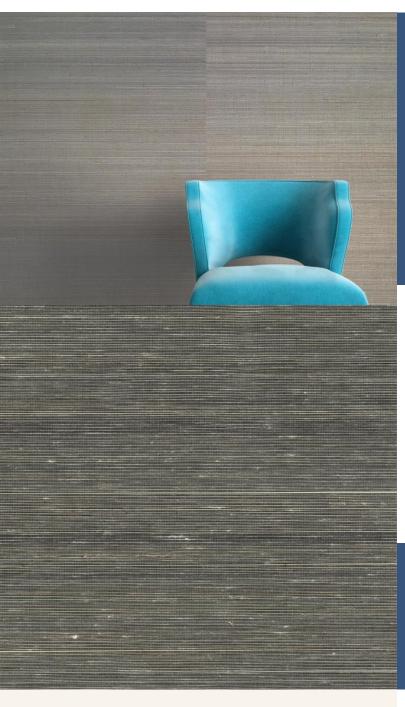

### **GRASSCLOTHS**

The new Everglades collection brings an intense level of natural beauty and depth to your design scheme that few other wallcoverings can rival. Natural grass cloths, meticulously hand-woven together at our facility, create this truly exclusive set of solutions. Likewise, a variant yet effortlessly natural palette defines this range - after all no two strands of grass are the exact same colour! The results are beautiful yet versatile wallcoverings that can be utilised in a variety of interiors to unique effect.

# **Product Details**

Design:GrassclothsSKU:11135Colour Description:Black

Colour Description: Black
Width: 91.5cm
Length: 10m
Sold By: Roll

Construction Type: Grasscloth

Backer: Non-Woven Polyester

**Weight:** 180-220 gsm