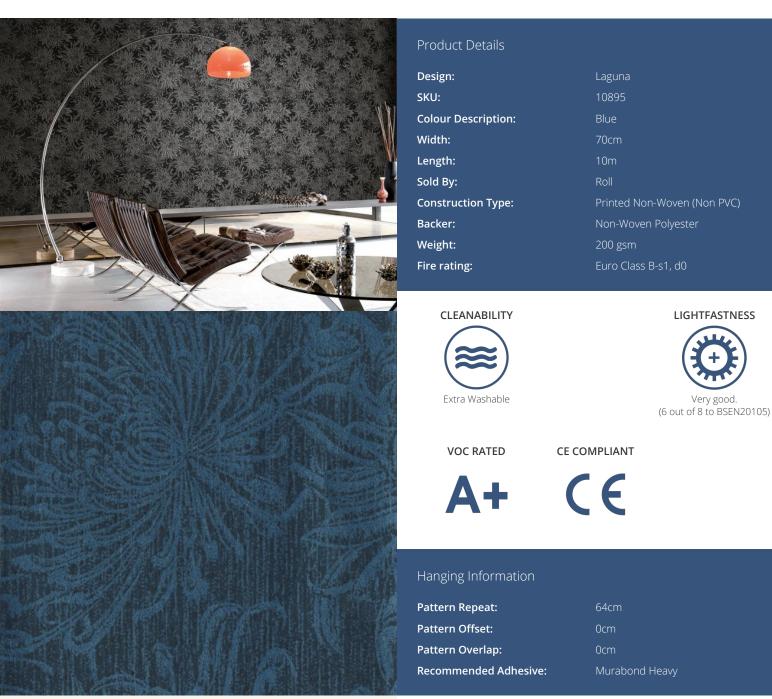

## LAGUNA

PASTE TO WALL

"Fardis exquisite Paradise series is an elegant take on island-inspired design. Graceful, flying birds are nestled within the vivid foliage of the Carmen, Eterno and Lucia wallcoverings. A similarly craggy coastal palette inspires our Laguna and Kabru designs. Rich accent colours from Tropical Turquoise to Emerald Green, and the brighter tones of Fiery Orange and Fuchsia Pink create lifelike colour stories, adding an ethereal element of surprise to any interior scheme.For further information please contact customer services on 0333 240 9045"