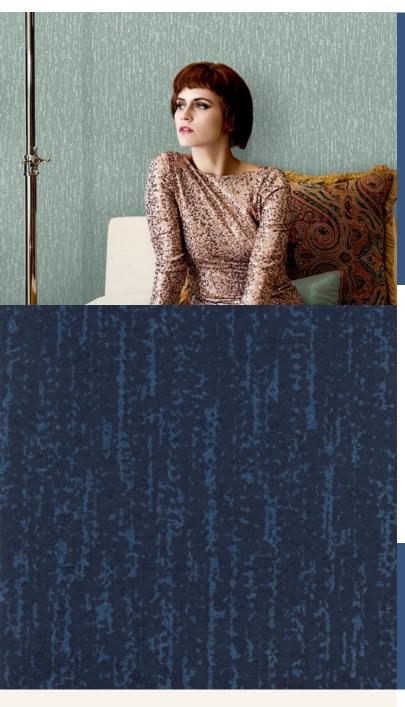

**KABRU** 

"Fardis exquisite Paradise series is an elegant take on island-inspired design. Graceful, flying birds are nestled within the vivid foliage of the Carmen, Eterno and Lucia wallcoverings. A similarly craggy coastal palette inspires our Laguna and Kabru designs. Rich accent colours from Tropical Turquoise to Emerald Green, and the brighter tones of Fiery Orange and Fuchsia Pink create lifelike colour stories, adding an ethereal element of surprise to any interior scheme. For further information please contact customer services on 0333 240 9045"

#### **AVAILABLE COLOURWAYS IN THIS DESIGN**

To view the full range of colourways available in this design, please search 'Kabru' using the search function tool on the Fardis website.

BUTT JOINT