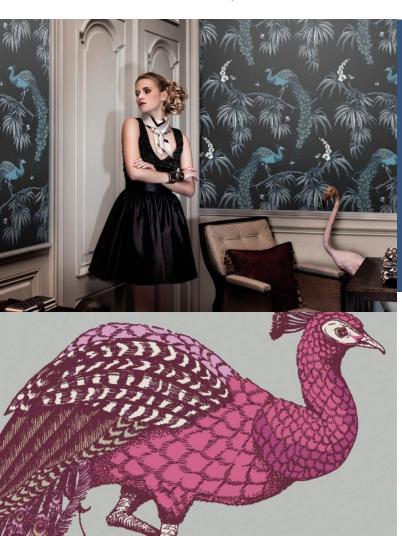

**CARMEN** 

"Fardis exquisite Paradise series is an elegant take on island-inspired design. Graceful, flying birds are nestled within the vivid foliage of the Carmen, Eterno and Lucia wallcoverings. A similarly craggy coastal palette inspires our Laguna and Kabru designs. Rich accent colours from Tropical Turquoise to Emerald Green, and the brighter tones of Fiery Orange and Fuchsia Pink create lifelike colour stories, adding an ethereal element of surprise to any interior scheme. For further information please contact customer services on 0333 240 9045"