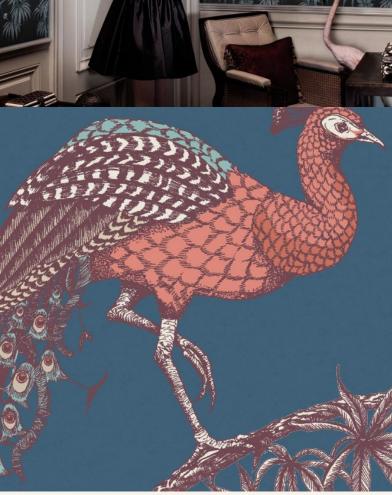

## CARMEN

LIGHTFASTNESS

Very good. (6 out of 8 to BSEN20105)

"Fardis exquisite Paradise series is an elegant take on island-inspired design. Graceful, flying birds are nestled within the vivid foliage of the Carmen, Eterno and Lucia wallcoverings. A similarly craggy coastal palette inspires our Laguna and Kabru designs. Rich accent colours from Tropical Turquoise to Emerald Green, and the brighter tones of Fiery Orange and Fuchsia Pink create lifelike colour stories, adding an ethereal element of surprise to any interior scheme. For further information please contact customer services on 0333 240 9045"