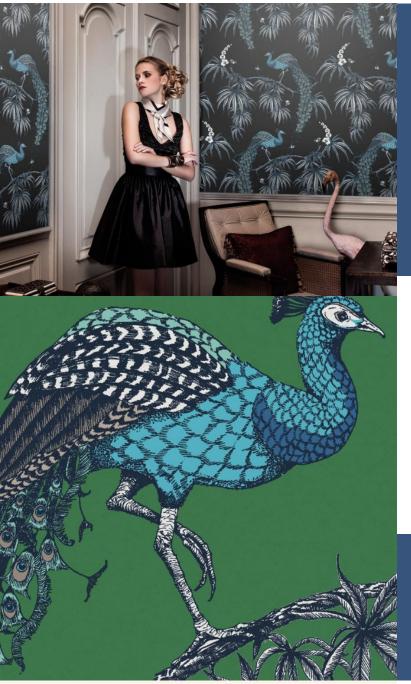

**CARMEN** 

"Fardis exquisite Paradise series is an elegant take on island-inspired design. Graceful, flying birds are nestled within the vivid foliage of the Carmen, Eterno and Lucia wallcoverings. A similarly craggy coastal palette inspires our Laguna and Kabru designs. Rich accent colours from Tropical Turquoise to Emerald Green, and the brighter tones of Fiery Orange and Fuchsia Pink create lifelike colour stories, adding an ethereal element of surprise to any interior scheme. For further information please contact customer services on 0333 240 9045"