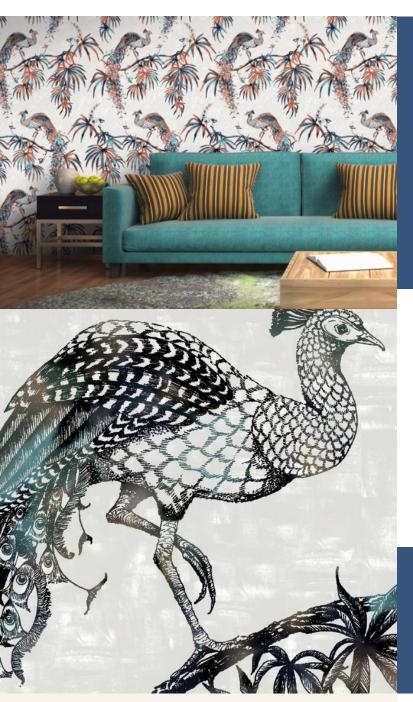

**ETERNO** 

"Fardis exquisite Paradise series is an elegant take on island-inspired design. Graceful, flying birds are nestled within the vivid foliage of the Carmen, Eterno and Lucia wallcoverings. A similarly craggy coastal palette inspires our Laguna and Kabru designs. Rich accent colours from Tropical Turquoise to Emerald Green, and the brighter tones of Fiery Orange and Fuchsia Pink create lifelike colour stories, adding an ethereal element of surprise to any interior scheme. For further information please contact customer services on 0333 240 9045"