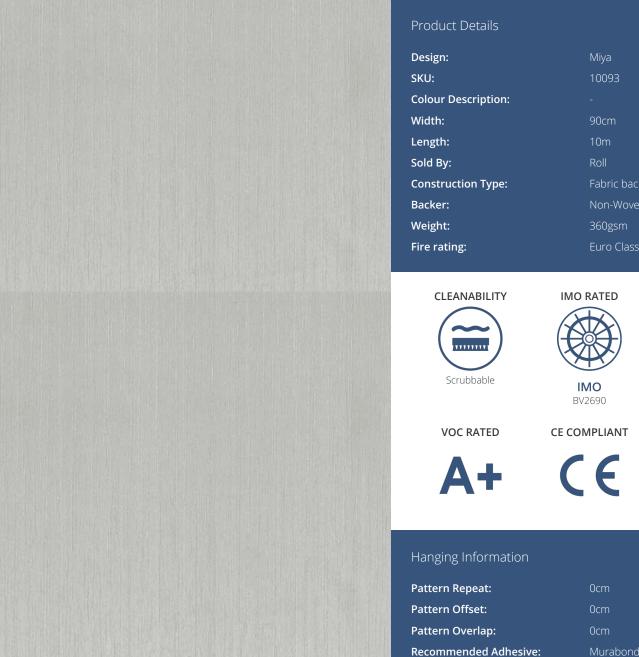

**MIYA** 

Beautifully versatile with a refined elegance achieved through the delicate hand drawn quality. Botanical florals and ikat inspired prints in soft tones enriched by light reflective elements for a touch of serenity. For further information please contact customer services on 0333 240 9045

Non-Woven Polyester

Euro Class B-s2, d0

LIGHTFASTNESS

(6 out of 8 to BSEN20105)

**CONTAINS BIOCIDE** 

## **AVAILABLE COLOURWAYS IN THIS DESIGN**

To view the full range of colourways available in this design, please search 'Miya' using the search function tool on the Fardis website.

**BUTT JOINT** 

BY STRAIGHT HANGING STRAIGHT MATCH