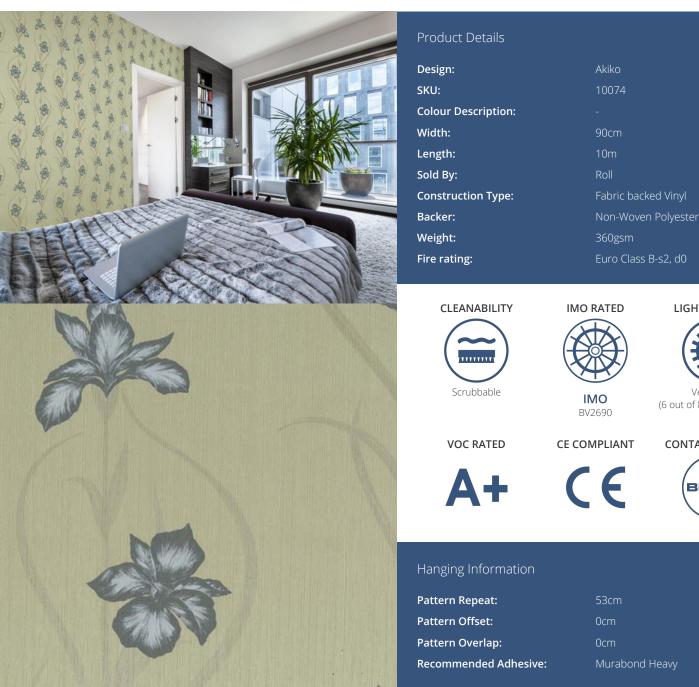

<u>AKIKO</u>

LIGHTFASTNESS

Very good.

(6 out of 8 to BSEN20105)

CONTAINS BIOCIDE

Biocide

Beautifully versatile with a refined elegance achieved through the delicate hand drawn quality. Botanical florals and ikat inspired prints in soft tones enriched by light reflective elements for a touch of serenity. For further information please contact customer services on 0333 240 9045